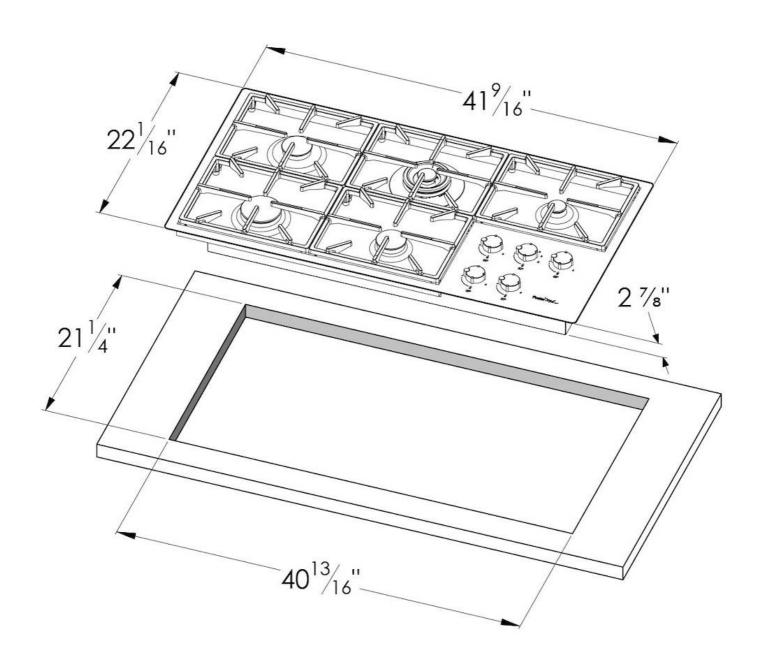

#### **DETAILS**

| Series       | Foster Milano                               |
|--------------|---------------------------------------------|
| Coloring     | Copper                                      |
| Finish       | Satin finish                                |
| Finish       | PVD                                         |
| Maintop      | AISI 304 Stainless Steel                    |
| Dimensions   | 41 <sup>9/16</sup> " x 22 <sup>1/16</sup> " |
| Kind of Edge | 1 mm – flush edge                           |

| Installation        | Flush-mount or overmount                    |
|---------------------|---------------------------------------------|
| Flush-mount cut-out | See cut-out drawing                         |
| Overmount cut-out   | 40 <sup>13/16</sup> " x 21 <sup>1/4</sup> " |
| Grids               | Enamelled cast iron                         |
| Cooktop controls    | Knobs                                       |
| Knobs               | Solid Metal                                 |
| Safety              | Safety valves                               |
| Total power Btu/h   | 45,350 Btu/h                                |
| Burners             | 5                                           |
| DC                  | 15,500 Btu/h                                |
| Rapid               | 10,750 Btu/h                                |
| Semirapid           | 9,100 Btu/h                                 |
| Auxiliary           | 5,000 (2x) Btu/h                            |
| Simmer ring         | 2                                           |
| Simmer Rate         | 900 Btu/h                                   |