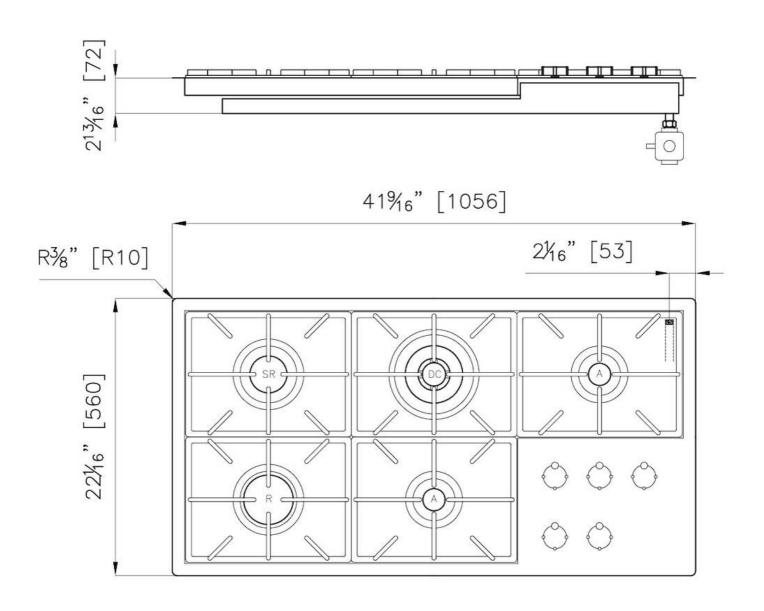

#### **DETAILS**

| Series       | Foster Milano                               |
|--------------|---------------------------------------------|
| Coloring     | Copper                                      |
| Finish       | Satin finish                                |
| Finish       | PVD                                         |
| Maintop      | AISI 304 Stainless Steel                    |
| Dimensions   | 41 <sup>9/16</sup> " x 22 <sup>1/16</sup> " |
| Kind of Edge | 1 mm – flush edge                           |

| Installation        | Flush-mount or overmount                    |
|---------------------|---------------------------------------------|
| Flush-mount cut-out | See cut-out drawing                         |
| Overmount cut-out   | 40 <sup>13/16</sup> " x 21 <sup>1/4</sup> " |
| Grids               | Enamelled cast iron                         |
| Cooktop controls    | Knobs                                       |
| Knobs               | Solid Metal                                 |
| Safety              | Safety valves                               |
| Total power Btu/h   | 45,350 Btu/h                                |
| Burners             | 5                                           |
| DC                  | 15,500 Btu/h                                |
| Rapid               | 10,750 Btu/h                                |
| Semirapid           | 9,100 Btu/h                                 |
| Auxiliary           | 5,000 (2x) Btu/h                            |
| Simmer ring         | 2                                           |
| Simmer Rate         | 900 Btu/h                                   |