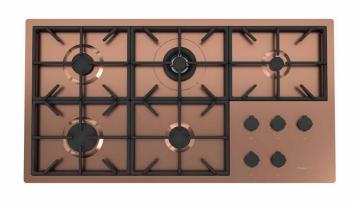

## Milano Cooktop Copper 5 burners

Gas cooktops

Code: 7638 908

PVD Copper AISI 304 Stainless steel Satin finish Enamelled cast iron grids and burner covers Electric under-knob ignition Gas taps with safety valves

#### **DETAILS**

| Series       | Foster Milano                               |
|--------------|---------------------------------------------|
| Coloring     | Copper                                      |
| Finish       | Satin finish                                |
| Finish       | PVD                                         |
| Maintop      | AISI 304 Stainless Steel                    |
| Dimensions   | 41 <sup>9/16</sup> " x 22 <sup>1/16</sup> " |
| Kind of Edge | 1 mm – flush edge                           |

| Installation        | Flush-mount or overmount                    |
|---------------------|---------------------------------------------|
| Flush-mount cut-out | See cut-out drawing                         |
| Overmount cut-out   | 40 <sup>13/16</sup> " x 21 <sup>1/4</sup> " |
| Grids               | Enamelled cast iron                         |
| Cooktop controls    | Knobs                                       |
| Knobs               | Solid Metal                                 |
| Safety              | Safety valves                               |
| Total power Btu/h   | 45,350 Btu/h                                |
| Burners             | 5                                           |
| DC                  | 15,500 Btu/h                                |
| Rapid               | 10,750 Btu/h                                |
| Semirapid           | 9,100 Btu/h                                 |
| Auxiliary           | 5,000 (2x) Btu/h                            |
| Simmer ring         | 2                                           |
| Simmer Rate         | 900 Btu/h                                   |